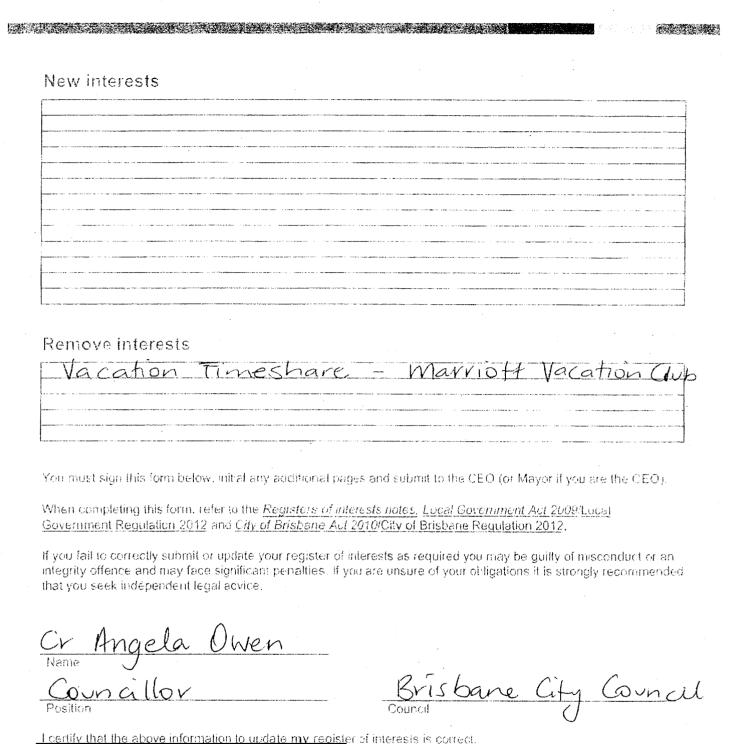

Council                                                                                                                                                                                                                                                                                                                |
| I certify that the above information to undate my                                                                                                                       | register of Interests is correct.  20,9,2021  Date                                                                                                                                                                                                                                                                     |



08/11/2021



| New interests                                                                                                                                                                                                                                                                  |                                       |
|--------------------------------------------------------------------------------------------------------------------------------------------------------------------------------------------------------------------------------------------------------------------------------|---------------------------------------|
| GREAT SOUTHERN BANK - PRIME ACCESS ACCOUNT F